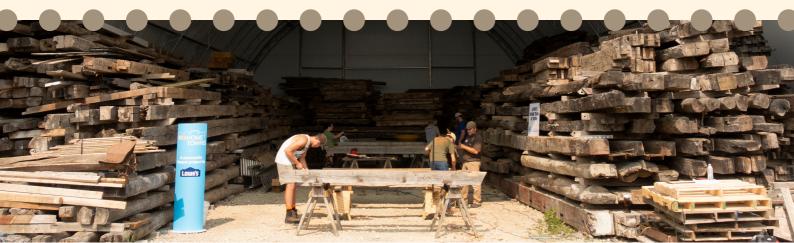

Timber framing is an ancient building style that utilizes large timbers and handcrafted joinery to create beautiful and inviting homes and barns. This program walks young people through the process of starting with a raw pile of timbers to creating a hand-crafted structure. Staying true to the craft, we also utilize tools from the 1800s. The spirit of cooperation that comes from a group with a common goal is a very beneficial product of timber framing.