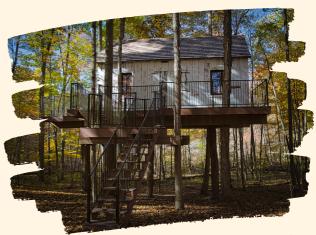

Timber framing is an ancient building style that utilizes large timbers and handcrafted joinery to create beautiful and inviting homes and barns. This program walks young people through the process of starting with a raw pile of timbers to creating a hand-crafted structure. Staying true to the craft, we also utilize tools from the 1800s. The spirit of cooperation that comes from a group with a common goal is a very beneficial product of timber framing.