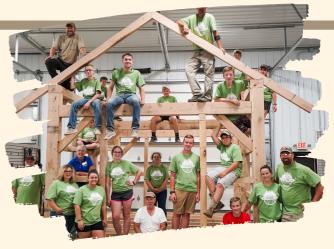

# 2023 TIMBER FRAME LEADERSHIP CAMP

Help us inspire the next generation by sponsoring the 5th annual Timber Frame Leadership Camp at Chenoweth Trails in Greenville, Ohio! It is designed to provide young people from all parts of the country with an educational and leadership opportunity, which will introduce and cultivate an appreciation for the craft of timber framing. Plus, it's free to any student entering a high school grade level!

Timber framing is an ancient building style that utilizes large timbers and handcrafted joinery to create beautiful and inviting homes and barns. This program walks young people through the process of starting with a raw pile of timbers to creating a hand-crafted structure. Staying true to the craft, we also utilize tools from the 1800s. The spirit of cooperation that comes from a group with a common goal is a very beneficial product of timber framing.